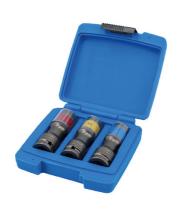

## **Additional Information**

- · Colour coded alloy wheel nut torsion sockets featuring a weight-saving design that also extends the products service life.
- Sizes: 17, 19, 21mm x 86mm 6pt x 1/2"D.
- · Manufactured from chrome molybdenum with Polycarbonate (PC) sleeves for protection.
- · Plastic insert prevents damage to wheel nuts.
- · Supplied in a robust blow mould carry case safe storage.