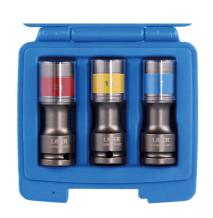

## **Additional Information**

- · Colour coded alloy wheel nut torsion sockets featuring a weight-saving design that also extends the products service life.
- Sizes: 17, 19, 21mm x 86mm 6pt x 1/2"D.
- · Manufactured from chrome molybdenum with Polycarbonate (PC) sleeves for protection.
- · Plastic insert prevents damage to wheel nuts.
- · Supplied in a robust blow mould carry case safe storage.