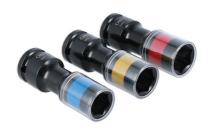

## **Alloy Wheel Torsion Socket Set 3pc**

A set of 3 impact sockets designed for the safe removal of alloy wheel nuts. Featuring an internal plastic buffer to protect the wheel nut and an external plastic sleeve that, unlike traditional alloy wheel nut sockets, is free to spin separately of the socket. If the socket sleeve comes into contact with the alloy wheel while the socket is in use the sleeve can stop rotating and prevent damage/scratching to the wheel finish. The torsion design of the socket provides increased strength and durability while reducing the weight.

## **Additional Information**

- · Colour coded alloy wheel nut torsion sockets featuring a weight-saving design that also extends the products service life.
- Sizes: 17, 19, 21mm x 86mm 6pt x 1/2"D.
- · Manufactured from chrome molybdenum with Polycarbonate (PC) sleeves for protection.
- · Plastic insert prevents damage to wheel nuts.
- · Supplied in a robust blow mould carry case safe storage.