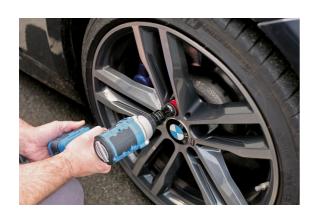

## **Alloy Wheel Torsion Socket Set 3pc**

A set of 3 impact sockets designed for the safe removal of alloy wheel nuts. Featuring an internal plastic buffer to protect the wheel nut and an external plastic sleeve that, unlike traditional alloy wheel nut sockets, is free to spin separately of the socket. If the socket sleeve comes into contact with the alloy wheel while the socket is in use the sleeve can stop rotating and prevent damage/scratching to the wheel finish. The torsion design of the socket provides increased strength and durability while reducing the weight.

## **Additional Information**

- · Colour coded alloy wheel nut torsion sockets featuring a weight-saving design that also extends the products service life.
- Sizes: 17, 19, 21mm x 86mm 6pt x 1/2"D.
- · Manufactured from chrome molybdenum with Polycarbonate (PC) sleeves for protection.
- · Plastic insert prevents damage to wheel nuts.
- · Supplied in a robust blow mould carry case safe storage.